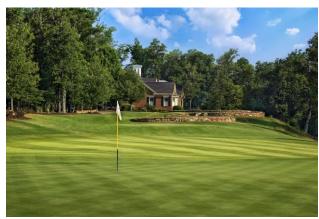

#### **The Ledges Golf Course**

32 Castle Down Drive, Huntsville 35802

Constructed atop Huntsville Mountain in 2000, the Ledges offers an 18-hole championship course like no other in Alabama. Bent grass greens, Zoysia fairways and Bermuda rough make up the course landscape. It is USGA-rated at 74.9 for the scratch player.